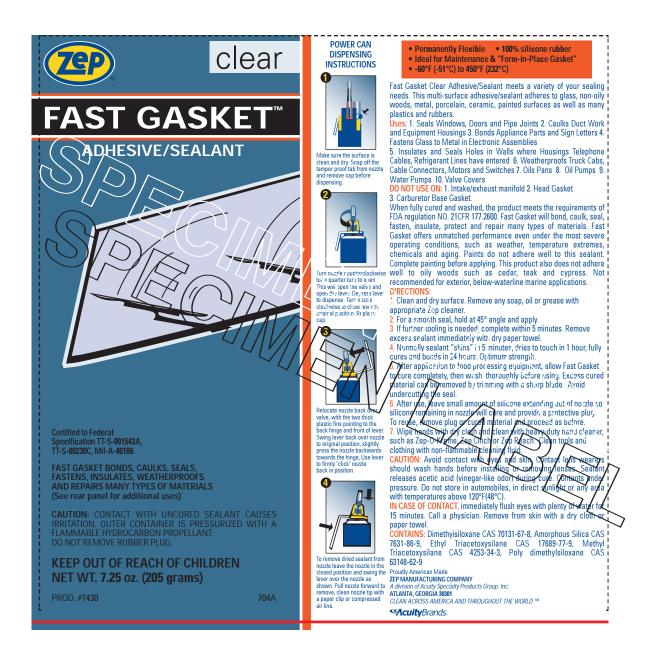

# ZEP FAST GASKET CLEAR™

### DESCRIPTION

A clear silicone rubber bonding and sealing compound in a convenient pressurized package.

| FEATURES               | BENEFITS                                                                                            |
|------------------------|-----------------------------------------------------------------------------------------------------|
| Durable                | <ul> <li>100% silicone provides permanent flexibility and adhesion.</li> </ul>                      |
| Wide Temperature Range | <ul> <li>Effective temperature range is -60°F to 450°F.</li> </ul>                                  |
| Easy To Use            | <ul> <li>Produces a fine bead, at the touch of a finger, for neater jobs and less waste.</li> </ul> |
| Convenient             | No caulking gun or squeeze tube needed.                                                             |
|                        |                                                                                                     |

## APPLICATIONS

Use to seal joints and cracks in the roof and sides of school buses, construction and farm equipment. Create formed-in-place gaskets for gear boxes, compressors and pumps.

Note: DO NOT USE ON: Intake/exhaust manifold Head Gasket Carburetor Base Gasket

## **SPECIFICATIONS**

| Physical form                    | .Pressurized Container  |
|----------------------------------|-------------------------|
| Can size                         | .9 fl. oz.              |
| Net weight                       | .7.25 oz. avdp. (205 g) |
| Storage Temperature120°F maximum |                         |